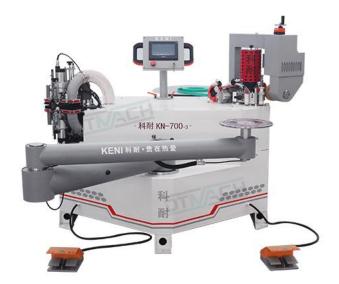

## PART A: DETAILS **VOLTAGE: 380V / 50HZ / 3PHASE** Total Power: 6.5 KW **MACHINE** 1 Air Pressure: 0.6-0.8 Mpa Air Tank: 2 L Total Length: 2250 mm Shape: Round Suction Cup: $\phi$ 300 mm & $\phi$ 140 mm **STACKING** 2 **ARM** Loading Capacity: ≤ 100 KG Big Arm: φ 165 mm Small Arm: \$\phi\$114 mm Material: PVC, ABS, Melamine, Veneer(customized) **STRIP** 3 Width: 14-70 mm Thickness: 0.5-3 mm Round: $\phi$ 2.4 m Rectangle: 1.2\*2.4 m **BOARD SIZE** 4 L shape: 1.4\*1.6 m