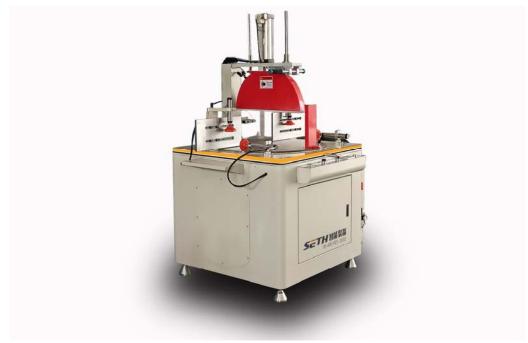

Single head arbitary angle cutting machine Model: SETH-LJZ1-500

| Power supply         | 380v 50HZ                |
|----------------------|--------------------------|
| Working pressure     | 0.5-0.8MPA               |
| Air consumption      | 30l/min                  |
| Motor Power          | 3KW Spindle motor        |
| Motor speed          | 2840r/min                |
| Sawing width         | 45° max180mm 90°max180mm |
| Sawing height        | Max160mm                 |
| Saw blade size       | 500mm*30*144z            |
| Dimensions           | 1400*1200*1950mm         |
| Weight               | 850kg                    |
| Working desk         | One-piece casting        |
| Cutting motor        | 3.3KW spindle motor      |
| Electrical device    | Schneider Electric       |
| Pneumatic Components | Dongsheng                |
| Saw blade            | Wagen                    |

## Feature:

1. Suitable for any angle cutting of various types of aluminum profiles. 2. It is suitable for cutting 0-330mm section, and has a wide range of applications. 3. Carbide saw blade with high machining precision and high durability. 4. It can be used with

digital display/NC fixed-length table, with high processing efficiency. 5. Multiple profiles can be cut at 90° at the same time.