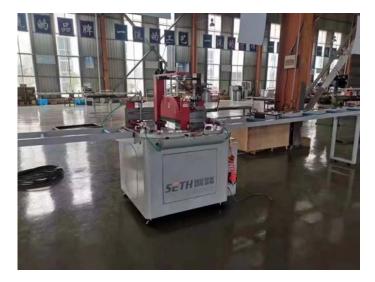

Single head arbitary angle cutting machine Model: SETH-LJZ1-500

| Power supply         | 380v 50HZ                |
|----------------------|--------------------------|
| Working pressure     | 0.5-0.8MPA               |
| Air consumption      | 30l/min                  |
| Motor Power          | 3KW Spindle motor        |
| Motor speed          | 2840r/min                |
| Sawing width         | 45° max180mm 90°max180mm |
| Sawing height        | Max160mm                 |
| Saw blade size       | 500mm*30*144z            |
| Dimensions           | 1400*1200*1950mm         |
| Weight               | 850kg                    |
| Working desk         | One-piece casting        |
| Cutting motor        | 3.3KW spindle motor      |
| Electrical device    | Schneider Electric       |
| Pneumatic Components | Dongsheng                |
| Saw blade            | Wagen                    |

## Feature:

1. Suitable for any angle cutting of various types of aluminum profiles. 2. It is suitable for cutting 0-330mm section, and has a wide range of applications. 3. Carbide saw blade with high machining precision and high durability. 4. It can be used with

digital display/NC fixed-length table, with high processing efficiency. 5. Multiple profiles can be cut at 90° at the same time.