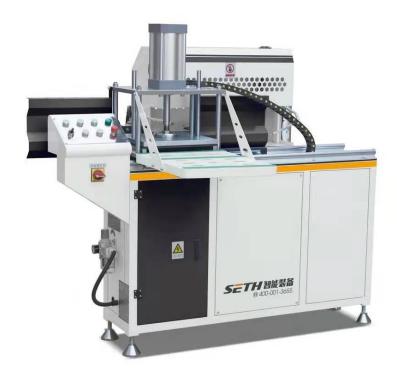

## 3. End milling machine for aluminum profile( medium) Model: LJDX-200C

## **Product Feature:**

- 1. It is suitable for milling the end face of aluminum profile, so as to meet the matching between center stile and frame material. It can mill multiple profiles at one time with high efficiency.
- 2. Three-axis two motors can simultaneously carry 4-6 cutters.
- 3. Cutting tools can be adjusted up and down and left and right to adapt to machining with different shapes and sizes.
- 4. The cutting tool is adjustable, and it is unnecessary to customize the cutting tool when processing different profiles, thus shortening the production preparation, cycle and reducing the cost.
- 5. The motor phase sequence protector is installed in the circuit system, which improves the safety of the system.
- 6. Gas-liquid damping device is adopted in the working progress system, which is stable and reliable.