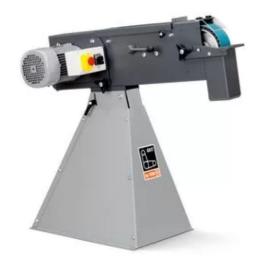

## **GRIT GX 75 2H**

# Belt grinder (base unit), 75 mm, can be switched

Powerful belt grinder, modular expandable, for manual trades and for small series, ideal for machining stainless steel

Product number: 7 901 32 00 40 3

#### Details

- > Expandable because of additional modules.
- > Speeds optimal for metal and stainless steel working at 1 500/3 000 rpm.
- > Height-adjustable plane grinding table for linear plane grinding.

Detachable swarf collector.

- Connection for extraction option available.
- > Work level is individually adjustable.
- > Patented belt-tensioning system.
- > Robust three-phase AC motor.
- > Low vibrations.