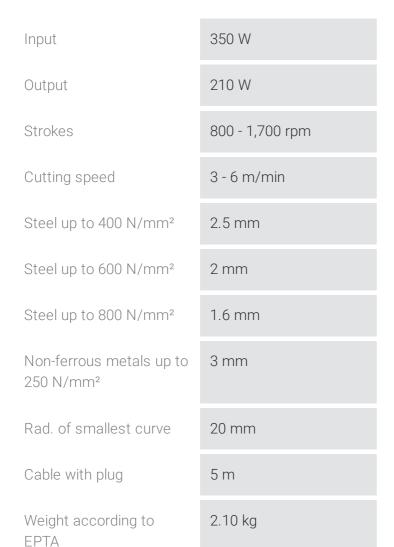

### Sheet Metal Shear up to 2,5 mm

Easy-to-use, curve-compatible sheet metal shears for working with stainless steel.

Product number: 7 230 35 61 00 0

#### **Details**

- > High performance and powerful motor for the most difficult tasks.
- > Unrestricted view of the cutting line makes faster work progress possible.
- > Four-fold reversing blade for clean and burr-free cutting with low operating costs.
  - Perfect for trimming and cutting.

- Unrestricted view of the cutting line.
- > Good curve precision with low sheet-metal distortion
- > 5 metre cable.
- > Stainless steel up to 1.6 mm.

#### Price includes

- 1 pair of blades
- 1 hand guard

1 set of wrenches

#### Product feature

Reversing blade

FEIN high-power motor



## **Application**

Cuts

Curve cuts



## TECHNICAL DATA





★★ well suitable

# VIBRATION AND SOUND EMISSION **VALUES**

| Sound pressure level LpA<br>Uncertainty of measured value<br>KpA | 81,7 dB<br>3 dB      |
|------------------------------------------------------------------|----------------------|
| Sound power level LWA<br>Uncertainty of measured value<br>KWA    | 92,7 dB<br>3 dB      |
| Sound peak value                                                 | 93,8 dB              |
| LpCpeak Uncertainty of measured value KpCpeak                    | 3 dB                 |
| Vibration value 1 αhv 3-                                         | 4,8 m/s²             |
| Way Uncertainty of measured value $K\alpha$                      | 1,5 m/s <sup>2</sup> |