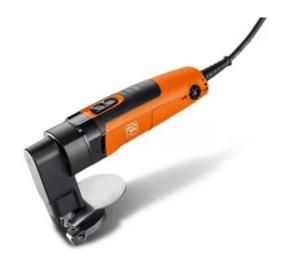

## **BLS 2.5 E**

### Sheet Metal Shear up to 2,5 mm

Easy-to-use, curve-compatible sheet metal shears for working with stainless steel.

Product number: 7 230 35 61 00 0

#### **Details**

- > High performance and powerful motor for the most difficult tasks.
- > Unrestricted view of the cutting line makes faster work progress possible.
- > Four-fold reversing blade for clean and burr-free cutting with low operating costs.
  - Perfect for trimming and cutting.

- Unrestricted view of the cutting line.
- > Good curve precision with low sheet-metal distortion
- > 5 metre cable.
- > Stainless steel up to 1.6 mm.

#### Product feature

Reversing blade

FEIN high-power motor