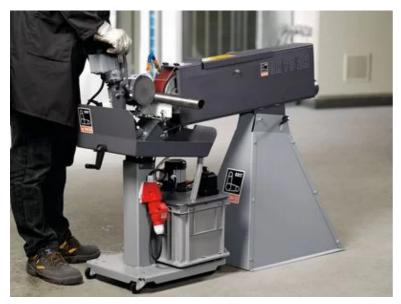

## **GRIT GXC**

## Centreless grinding module

Cylindrical grinding module for perfect surfaces of metal and stainless steel pipes and shafts.

Product number: 7 901 23 00 44 3

#### Details

- > Automatic feed is individually adjustable.
- > High process speed at highest surface quality.
- > For grinding of pipes and shafts of diameters ranging from Ø 10 100 mm.
- Combination possibilities with belt grinders GX 75 (2H).
- > Wet grinding in possible combination with GXW.

#### Price includes

- 1 guide rail, nylon
- 1 CEE plug (16 A)

**/** 

1 guide rail, brass

#### Technical data

### TECHNICAL DATA

Input

Current/Voltages

Pipes up to Ø

Belt size

Weight

0.18 kW

3 x 400/440V 50/60Hz

10 - 100 mm

75 x 2,000 mm

48 kg



# Application examples