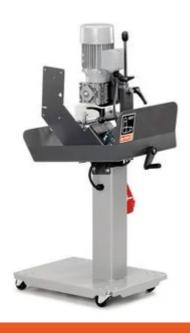

## **GRIT GXC**

## Centreless grinding module

Cylindrical grinding module for perfect surfaces of metal and stainless steel pipes and shafts.

Product number: 7 901 23 00 44 3

#### Details

- > Automatic feed is individually adjustable.
- > High process speed at highest surface quality.
- > For grinding of pipes and shafts of diameters ranging from Ø 10 100 mm.
- Combination possibilities with belt grinders GX 75 (2H).
- > Wet grinding in possible combination with GXW.