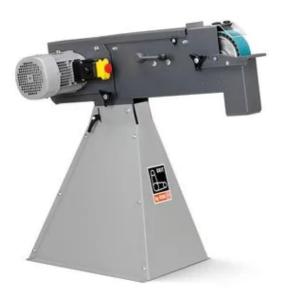

# **GRIT GX 75**

### Belt grinder (base unit), 75 mm

Powerful belt grinder, modular expandable, for manual trades and for small series.

Product number: 7 901 31 00 40 3

#### Details

- > Expandable because of additional modules.
- > Speeds optimal for metal working at 3 000 rpm.
- > Height-adjustable plane grinding table for linear plane grinding.
- > Detachable swarf collector.

- > Connection for extraction option available.
- > Work level is individually adjustable.
- > Patented belt-tensioning system.
- > Robust three-phase AC motor.
- > Low vibrations.